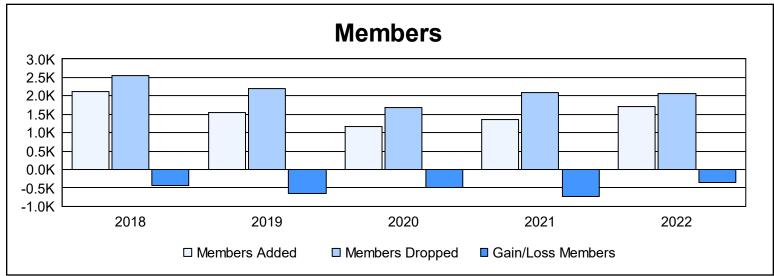

| Year      | New<br>Clubs | Dropped<br>Clubs | Gain/<br>Loss<br>Clubs | New<br>Members | Charter<br>Members | Reinstate<br>Members | Transfer<br>Members | Total<br>Member<br>Added | Total<br>Members<br>Dropped | Gain/<br>Loss<br>Members |
|-----------|--------------|------------------|------------------------|----------------|--------------------|----------------------|---------------------|--------------------------|-----------------------------|--------------------------|
| 2017-2018 | 15           | 14               | 1                      | 1,536          | 404                | 71                   | 110                 | 2,121                    | 2,553                       | -432                     |
| 2018-2019 | 6            | 28               | -22                    | 1,220          | 151                | 71                   | 95                  | 1,537                    | 2,201                       | -664                     |
| 2019-2020 | 5            | 9                | -4                     | 937            | 128                | 50                   | 65                  | 1,180                    | 1,673                       | -493                     |
| 2020-2021 | 12           | 26               | -14                    | 878            | 350                | 65                   | 51                  | 1,344                    | 2,078                       | -734                     |
| 2021-2022 | 4            | 25               | -21                    | 1,417          | 111                | 100                  | 80                  | 1,708                    | 2,065                       | -357                     |
| Average   | 8            | 20               | -12                    | 1,198          | 229                | 71                   | 80                  | 1,578                    | 2,114                       | -536                     |