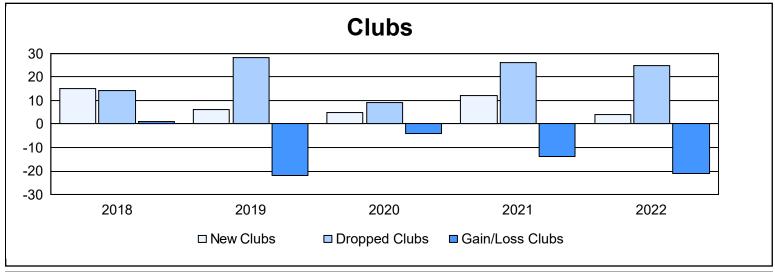

| Year      | New<br>Clubs | Dropped<br>Clubs | Gain/<br>Loss<br>Clubs | New<br>Members | Charter<br>Members | Reinstate<br>Members | Transfer<br>Members | Total<br>Member<br>Added | Total<br>Members<br>Dropped | Gain/<br>Loss<br>Members |
|-----------|--------------|------------------|------------------------|----------------|--------------------|----------------------|---------------------|--------------------------|-----------------------------|--------------------------|
| 2017-2018 | 15           | 14               | 1                      | 1,536          | 404                | 71                   | 110                 | 2,121                    | 2,553                       | -432                     |
| 2018-2019 | 6            | 28               | -22                    | 1,220          | 151                | 71                   | 95                  | 1,537                    | 2,201                       | -664                     |
| 2019-2020 | 5            | 9                | -4                     | 937            | 128                | 50                   | 65                  | 1,180                    | 1,673                       | -493                     |
| 2020-2021 | 12           | 26               | -14                    | 878            | 350                | 65                   | 51                  | 1,344                    | 2,078                       | -734                     |
| 2021-2022 | 4            | 25               | -21                    | 1,417          | 111                | 100                  | 80                  | 1,708                    | 2,065                       | -357                     |
| Average   | 8            | 20               | -12                    | 1,198          | 229                | 71                   | 80                  | 1,578                    | 2,114                       | -536                     |